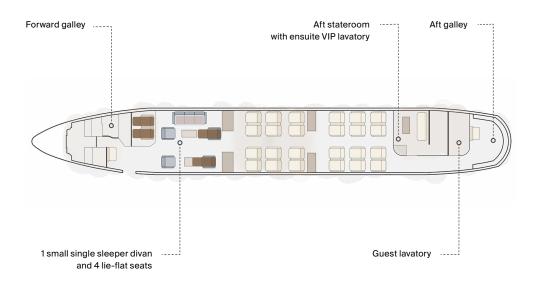

#### **NIGHT CONFIGURATION**

For a restful and comfortable trip overnight or at any time of the flight, this aircraft offers a queen-sized bed, a small single sleeper divan, 4 lie-flat seats and 24 seats reclinable up to 145°.

### **SPECIFICATIONS**

BEDROOM: 1 Bedroom (back)

SEAT TO BED:

4 lie-flat seats

1 small single sleeper divan

SEAT RECLINE: 24 Business seats with 145° recline