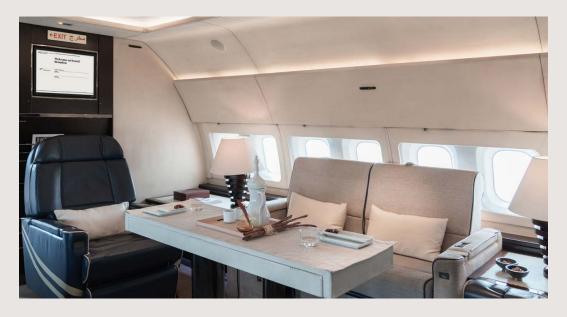

## A6 RJX

This beautiful aircraft offers a forward VVIP lounge (majlis), forward and aft galleys, business class seating mid-cabin, and an aft stateroom with ensuite VIP lavatory.

The interior of this aircraft was refurbished in 2007 utilizing premium materials including high quality leather and dark wood laminates. It is one of our longest-range aircraft and therefore includes a forward crew rest area for longer missions. The aircraft also features a CMS controlled lighting system, a broadcast IFE System and a high-quality sound system including overhead speakers and subwoofers.

HEPA filtration is also featured, which optimizes health and comfort, leaving passengers more relaxed and fresh upon reaching their destination.

The cabin configuration offers 30 passenger seats, including 6 seats in the VVIP lounge and 24 identical business class seats mid-cabin. The bedroom can also be converted into an office or entertainment lounge, with the bed converting into a divan with in-flight seating for two.