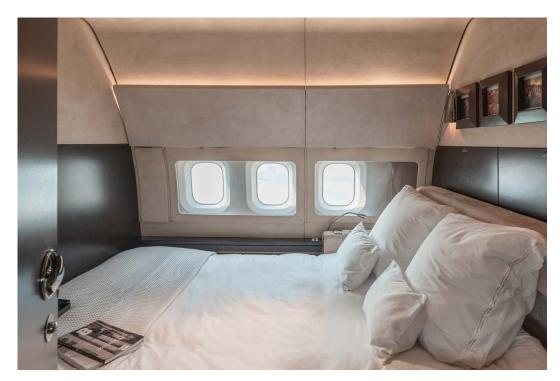

HEPA filtration is also featured, which optimizes health and comfort, leaving passengers more relaxed and fresh upon reaching their destination.

The cabin configuration offers 30 passenger seats, including 6 seats in the VVIP lounge and 24 identical business class seats mid-cabin. The bedroom can also be converted into an office or entertainment lounge, with the bed converting into a divan with in-flight seating for two.

For a restful and comfortable trip overnight or at any time of the flight, this aircraft offers a queen-sized bed, a small single sleeper divan, 4 lie-flat seats and 24 seats reclinable up to 145°.