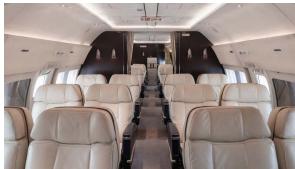

HEPA filtration is also featured, which optimizes health and comfort, leaving passengers more relaxed and fresh upon reaching their destination.

The cabin configuration offers 30 passenger seats, including 6 seats in the VVIP lounge and 24 identical business class seats mid-cabin. The bedroom can also be converted into an office or entertainment lounge, with the bed converting into a divan with in-flight seating for two.

For a restful and comfortable trip overnight or at any time of the flight, this aircraft offers a queen-sized bed, a small single sleeper divan, 4 lie-flat seats and 24 seats reclinable up to 145°.