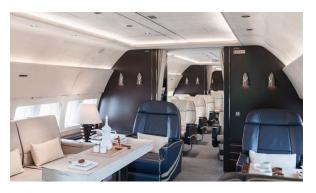

## A6 RJX

This beautiful aircraft offers a forward VVIP lounge (majlis), forward and aft galleys, business class seating mid-cabin, and an aft stateroom with ensuite VIP lavatory.

The interior of this aircraft was refurbished in 2007 utilizing premium materials including high quality leather and dark wood laminates. It is one of our longest-range aircraft and therefore includes a forward crew rest area for longer missions. The aircraft also features a CMS controlled lighting system, a broadcast IFE System and a high-quality sound system including overhead speakers and subwoofers.

HEPA filtration is also featured, which optimizes health and comfort, leaving passengers more relaxed and fresh upon reaching their destination.

The cabin configuration offers 30 passenger seats, including 6 seats in the VVIP lounge and 24 identical business class seats mid-cabin. The bedroom can also be converted into an office or entertainment lounge, with the bed converting into a divan with in-flight seating for two.