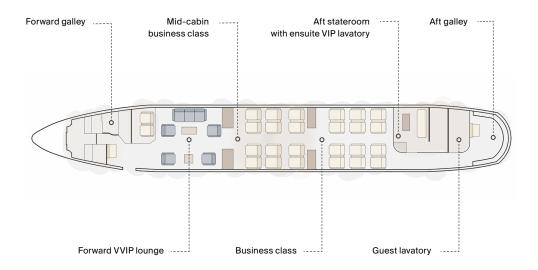

#### **DAY CONFIGURATION**

## A6 RJX

This beautiful aircraft offers a forward VVIP lounge (majlis), forward and aft galleys, business class seating mid-cabin, and an aft stateroom with ensuite VIP lavatory.

The interior of this aircraft was refurbished in 2007 utilizing premium materials including high quality leather and dark wood laminates. It is one of our longest-range aircraft and therefore includes a forward crew rest area for longer missions. The aircraft also features a CMS controlled lighting system, a broadcast IFE System and a high-quality sound system including overhead speakers and subwoofers.

HEPA filtration is also featured, which optimizes health and comfort, leaving passengers more relaxed and fresh upon reaching their destination.

The cabin configuration offers 30 passenger seats, including 6 seats in the VVIP lounge and 24 identical business class seats mid-cabin. The bedroom can also be converted into an office or entertainment lounge, with the bed converting into a divan with in-flight seating for two.

#### **SPECIFICATIONS**

CONFIGURATION: 30 Seats, 1 Bedroom (rear); 28 VIP, 2 on divan

RANGE: 10.5+ hours

LUGGAGE CAPACITY: 30-50 suitcases subject to weight and size

ENTERTAINMENT: Broadcast IFE System, High-quality sound system with overhead speakers