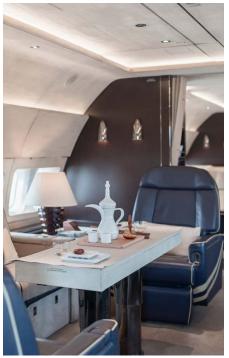

## A6 RJX

This beautiful aircraft offers a forward VVIP lounge (majlis), forward and aft galleys, business class seating mid-cabin, and an aft stateroom with ensuite VIP lavatory.

The interior of this aircraft was refurbished in 2007 utilizing premium materials including high quality leather and dark wood laminates. It is one of our longest-range aircraft and therefore includes a forward crew rest area for longer missions. The aircraft also features a CMS controlled lighting system, a broadcast IFE System and a high-quality sound system including overhead speakers and subwoofers.

HEPA filtration is also featured, which optimizes health and comfort, leaving passengers more relaxed and fresh upon reaching their destination.

The cabin configuration offers 30 passenger seats, including 6 seats in the VVIP lounge and 24 identical business class seats mid-cabin. The bedroom can also be converted into an office or entertainment lounge, with the bed converting into a divan with in-flight seating for two.